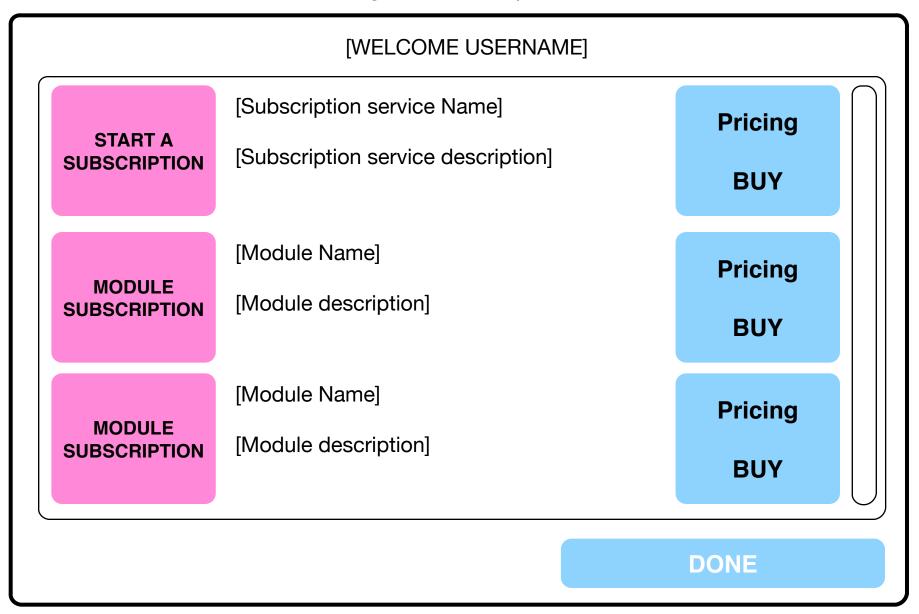

### Karaoke King: Club Subscription Services

The user selects the subscription services desired and is navigated to an online commerce system for payment options. A base DJ subscription is mandatory.

The DJ is presented with a master control dashboard to study the setup health of each component attached to the computer. From here the repository status can be monitored live.