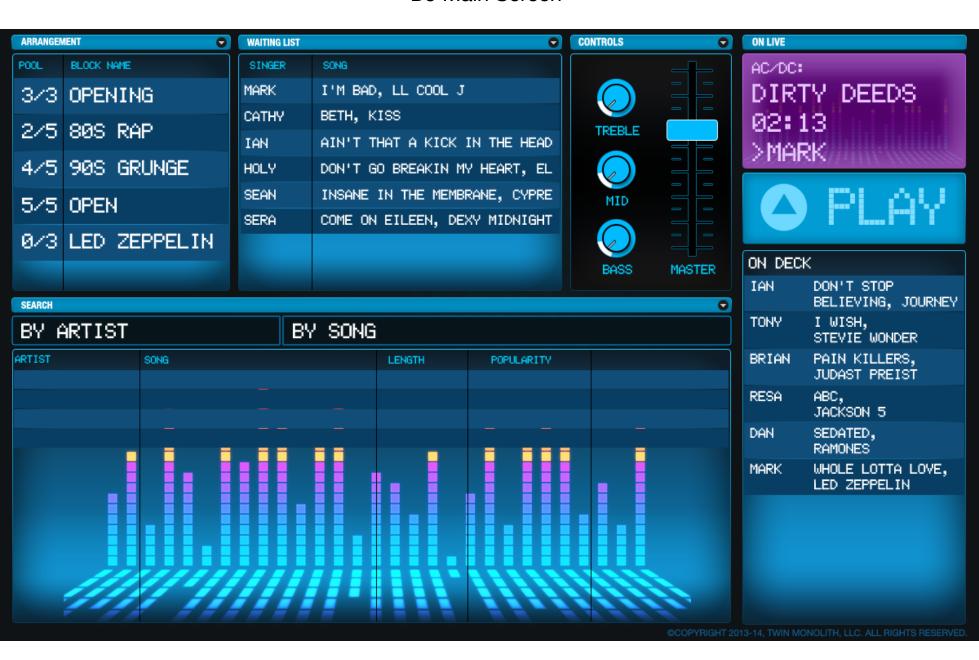

#### DJ Main Screen

More controls will be added to facilitate adding, editing, and removing entries.