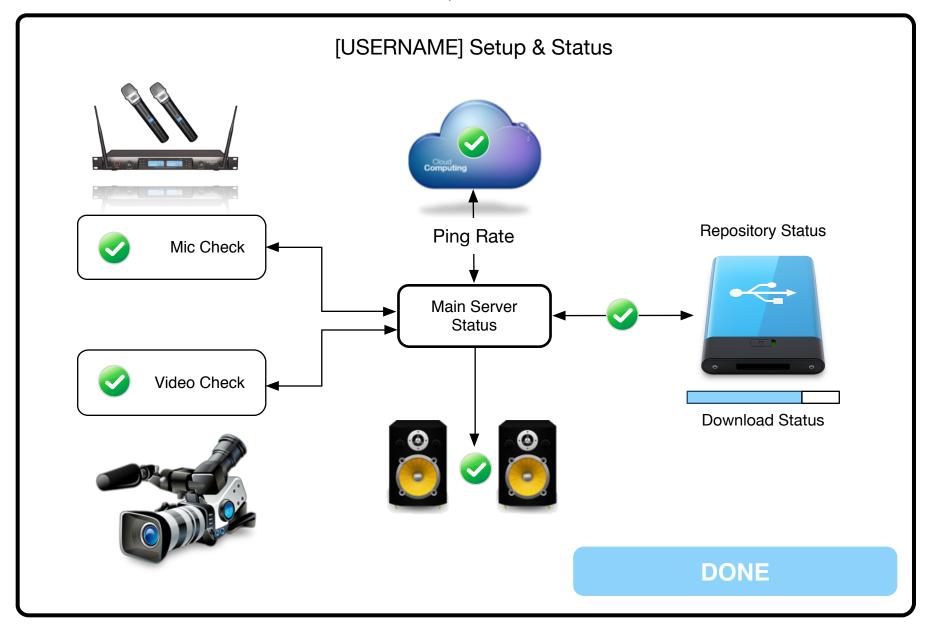

### Karaoke King: Club Subscription Services

The user selects the subscription services desired and is navigated to an online commerce system for payment options. A base DJ subscription is mandatory.

The DJ is presented with a master control dashboard to study the setup health of each component attached to the computer. From here the repository status can be monitored live.