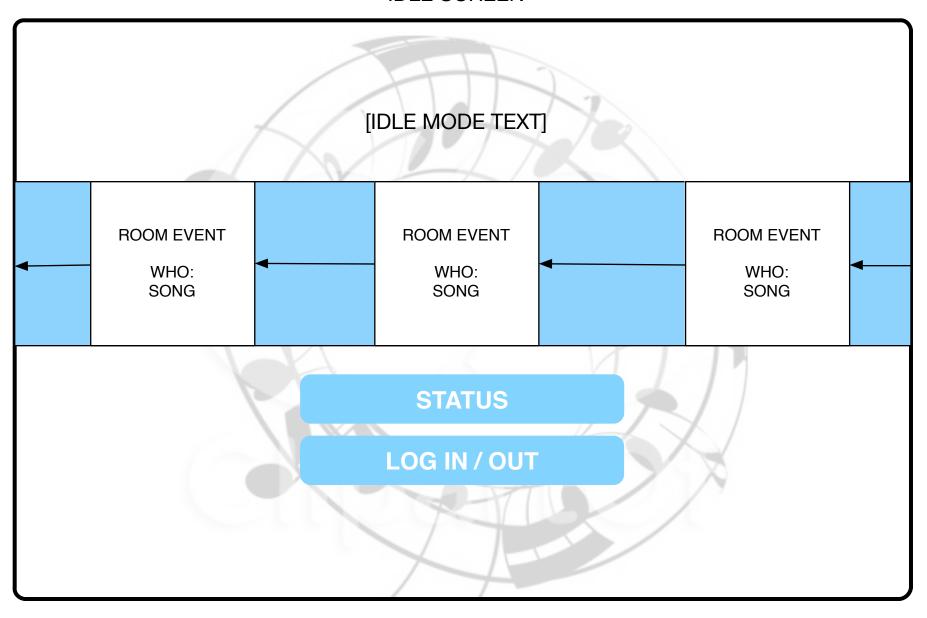

#### **IDLE SCREEN**

This screen is an visual method of monitoring the activity of the DJ software events. This is a holding screen for when the DJ must leave their post.